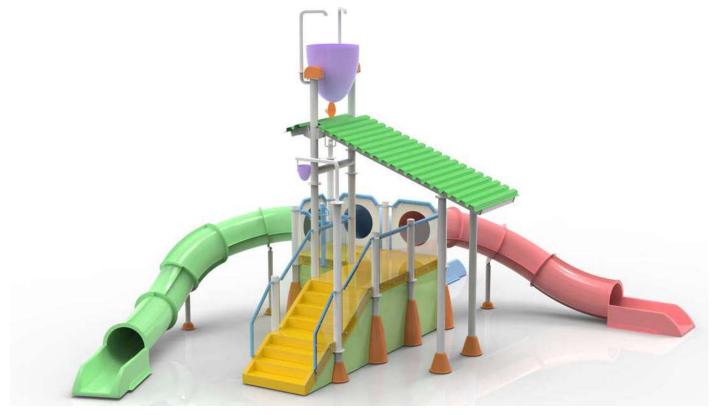

### Waterparty

| Benissa<br>WPs-101   |
|----------------------|
| 7.85 x 4.47 x 7.23 m |
| () 10.85 x 7.47 m    |
| 5 users              |
| 1.60 m               |
|                      |
| Interactive features |
| Large bucket 1       |
| Small bucket 1       |