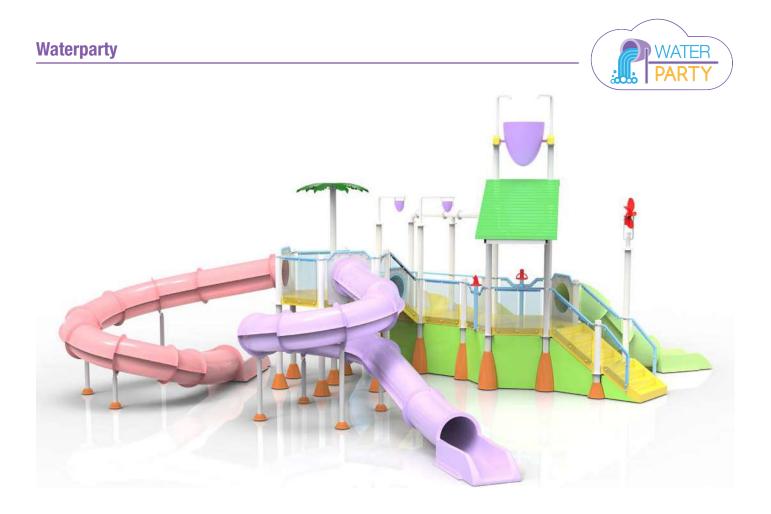

Based on play structures traditionally designed for dry areas, the water industry has been adapting the concept to integrate it into water play areas for decades. At Amusement Logic we have reached another level with our **WaterParty** collection, of which we show here a selection of the most popular models.

As with other structures, our WaterParty allows access to different types of slides, jets and interactive features through platforms connected at different heights. But after many years of manufacturing and installing these types of games, we have refined their design to maximize user ergonomics and minimize the difficulties that often occur during installation. Our customers and their users can now benefit from this new WaterParty version.