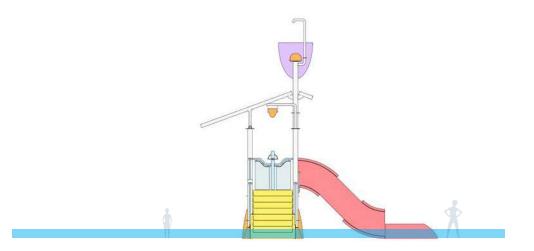

onal footings or reinforcements, for pool tanks with a concrete section of 200 mm or more (for structures with two floors and/or more, ask us to calculate any additional reinforcements for the foundations).



#### Minimum hydraulic installation:

• Always two connections from a technical room. One for the tipping bucket and another for the rest of the set. All the adjustment valves are located at the base of the Water-Party, for greater speed and comfort in the start-up.



### MODELS

### Waterparty





















| Benissa<br>WPs-101   |
|----------------------|
| 7.85 x 4.47 x 7.23 m |
| () 10.85 x 7.47 m    |
| 5 users              |
| 1.60 m               |
|                      |
| Interactive features |
| Large bucket 1       |
| Small bucket 1       |

1

1

Slide

Cannon









| Conesa<br><sub>WPs-103</sub> |      |
|------------------------------|------|
| 12.75 x 10.28 x 7.2          | 26 m |
| () 15.75 x 13.28 m           |      |
| 11 users                     |      |
| 1.60 m                       |      |
| • • •                        | P    |
| Interactive feature          | s    |
| Large bucket                 | 1    |
| Small bucket                 | 1    |
| Slide                        | 3    |
| Cannon                       | 1    |
| Watermill                    | 1    |
|                              |      |









| Daroca<br>WPs-122    |   |
|----------------------|---|
| 10.84 x 9.71 x 7.24  | m |
| () 13.84 x 12.71 m   |   |
| 15 users             |   |
| 1.60 m               |   |
|                      | P |
| Interactive featur