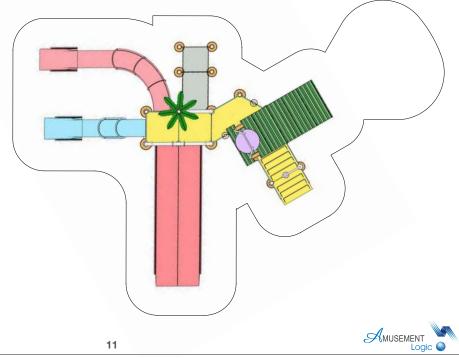

### Waterparty

| Benissa<br>WPs-101   |
|----------------------|
| 7.85 x 4.47 x 7.23 m |
| () 10.85 x 7.47 m    |
| 5 users              |
| 1.60 m               |
|                      |
| Interactive features |
| Large bucket 1       |
| Small bucket 1       |

1

1

Slide

Cannon

| Conesa<br><sub>WPs-103</sub> |      |
|------------------------------|------|
| 12.75 x 10.28 x 7.2          | 26 m |
| () 15.75 x 13.28 m           |      |
| 11 users                     |      |
| 1.60 m                       |      |
| • • •                        | P    |
| Interactive feature          | s    |
| Large bucket                 | 1    |
| Small bucket                 | 1    |
| Slide                        | 3    |
| Cannon                       | 1    |
| Watermill                    | 1    |
|                              |      |

| Daroca<br>WPs-122    |   |
|----------------------|---|
| 10.84 x 9.71 x 7.24  | m |
| () 13.84 x 12.71 m   |   |
| 15 users             |   |
| 1.60 m               |   |
|                      | P |
| Interactive features |   |
| Large bucket         | 1 |
| Small bucket         | 1 |
| Slide                | 3 |
| Cannon               | 2 |

1

Palm tree shower

| Eslida<br>WPs-113   |       |
|---------------------|-------|
| 13.26 x 11.96 x 7.  | .26 m |
| () 16.26 x 14.96 m  |       |
| 15 users            |       |
| 1.60 m              |       |
| 0                   | P     |
| Interactive feature | es    |
| Large bucket        | 1     |
| Small bucket        | 1     |
| Slide               | 3     |
| Cannon              | 2     |
| Palm tree shower    | 1     |
| Climbing net        | 1     |

| Fonelas<br>WPs-142                              |             |
|-------------------------------------------------|-------------|
| 17.13 x 13.78 x 7.76                            | m           |
| () 20.13 x 16.78 m                              |             |
| 23 users                                        |             |
| 1.60 / 2.40 m                                   |             |
|                                                 | P           |
|                                                 |             |
| Interactive features                            |             |
| Interactive features Large bucket               | 1           |
|                                                 | 1           |
| Large bucket                                    | 2           |
| Large bucket<br>Small bucket                    |             |
| Large bucket<br>Small bucket<br>Slide           | 2           |
| Large bucket<br>Small bucket<br>Slide<br>Cannon | 2<br>5<br>2 |