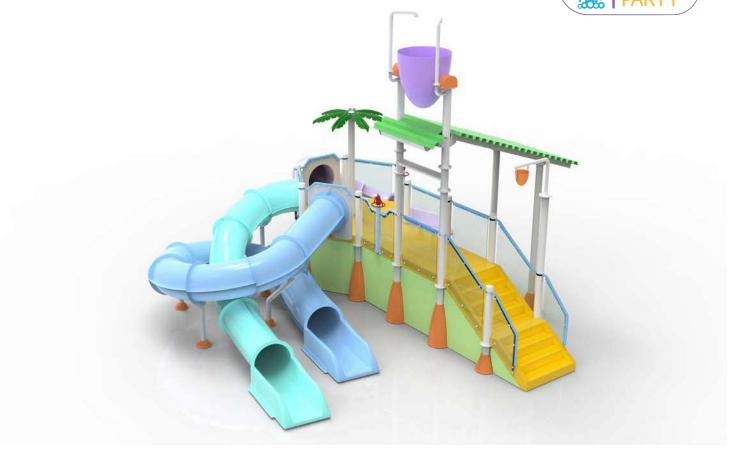

| Daroca<br>WPs-122    |   |
|----------------------|---|
| 10.84 x 9.71 x 7.24  | m |
| () 13.84 x 12.71 m   |   |
| 15 users             |   |
| 1.60 m               |   |
|                      | P |
| Interactive features |   |
| Large bucket         | 1 |
| Small bucket         | 1 |
| Slide                | 3 |
| Cannon               | 2 |