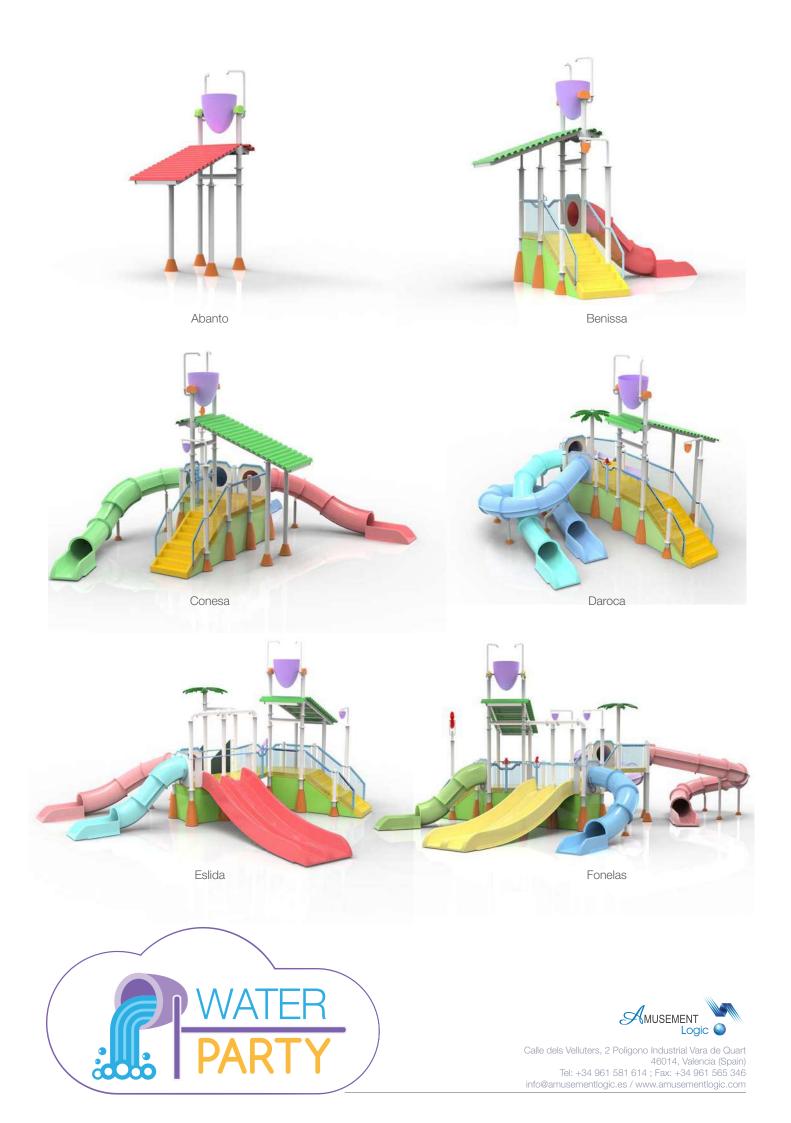

### MODELS

### Waterparty

| Benissa<br>WPs-101   |
|----------------------|
| 7.85 x 4.47 x 7.23 m |
| () 10.85 x 7.47 m    |
| 5 users              |
| 1.60 m               |
|                      |
| Interactive features |
| Large bucket 1       |
| Small bucket 1       |

1

1

Slide

Cannon

| Conesa<br><sub>WPs-103</sub> |      |
|------------------------------|------|
| 12.75 x 10.28 x 7.2          | 26 m |
| () 15.75 x 13.28 m           |      |
| 11 users                     |      |
| 1.60 m                       |      |
| • • •                        | P    |
| Interactive feature          | s    |
| Large bucket                 | 1    |
| Small bucket                 | 1    |
| Slide                        | 3    |
| Cannon                       | 1    |
| Watermill                    | 1    |
|                              |      |

| Daroca<br>WPs-122    |   |
|----------------------|---|
| 10.84 x 9.71 x 7.24  | m |
| () 13.84 x 12.71 m   |   |
| 15 users             |   |
| 1.60 m               |   |
|                      | P |
| Interactive features |   |
| Large bucket         | 1 |
| Small bucket         | 1 |
| Slide                | 3 |
| Cannon               | 2 |

1

Palm tree shower

| Eslida<br>WPs-113   |       |
|---------------------|-------|
| 13.26 x 11.96 x 7.  | .26 m |
| () 16.26 x 14.96 m  |       |
| 15 users            |       |
| 1.60 m              |       |
| 0                   | P     |
| Interactive feature | es    |
| Large bucket        | 1     |
| Small bucket        | 1     |
| Slide               | 3     |
| Cannon              | 2     |
| Palm tree shower    | 1     |
| Climbing net        | 1     |

| Fonelas<br>WPs-142                              |             |
|-------------------------------------------------|-------------|
| 17.13 x 13.78 x 7.76                            | m           |
| () 20.13 x 16.78 m                              |             |
| 23 users                                        |             |
| 1.60 / 2.40 m                                   |             |
|                                                 | P           |
|                                                 |             |
| Interactive features                            |             |
| Interactive features Large bucket               | 1           |
|                                                 | 1           |
| Large bucket                                    | 2           |
| Large bucket<br>Small bucket                    |             |
| Large bucket<br>Small bucket<br>Slide           | 2           |
| Large bucket<br>Small bucket<br>Slide<br>Cannon | 2<br>5<br>2 |