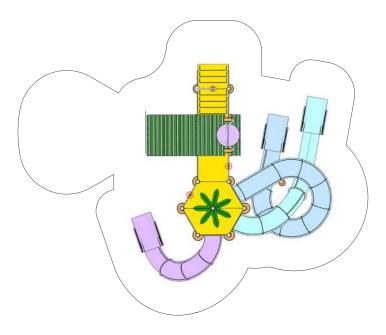

| Daroca<br>WPs-122    |   |
|----------------------|---|
| 10.84 x 9.71 x 7.24  | m |
| () 13.84 x 12.71 m   |   |
| 15 users             |   |
| 1.60 m               |   |
|                      | P |
| Interactive features |   |
| Large bucket         | 1 |
| Small bucket         | 1 |
| Slide                | 3 |
| Cannon               | 2 |