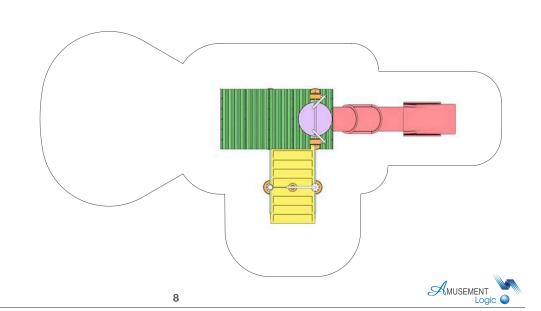

### Waterparty

| Benissa<br>WPs-101   |
|----------------------|
| 7.85 x 4.47 x 7.23 m |
| () 10.85 x 7.47 m    |
| 5 users              |
| 1.60 m               |
|                      |
| Interactive features |
| Large bucket 1       |
| Small bucket 1       |