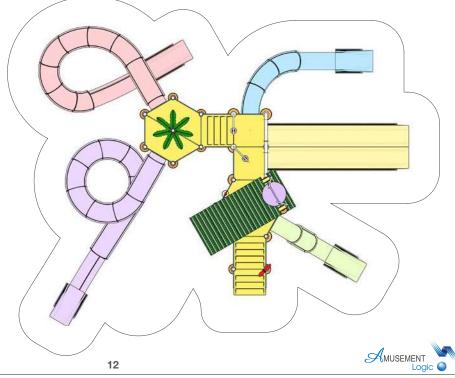

|
| () 20.13 x 16.78 m                              |             |
| 23 users                                        |             |
| 1.60 / 2.40 m                                   |             |
|                                                 | P           |
|                                                 |             |
| Interactive features                            |             |
| Interactive features Large bucket               | 1           |
|                                                 | 1           |
| Large bucket                                    | 2           |
| Large bucket<br>Small bucket                    |             |
| Large bucket<br>Small bucket<br>Slide           | 2           |
| Large bucket<br>Small bucket<br>Slide<br>Cannon | 2<br>5<br>2 |