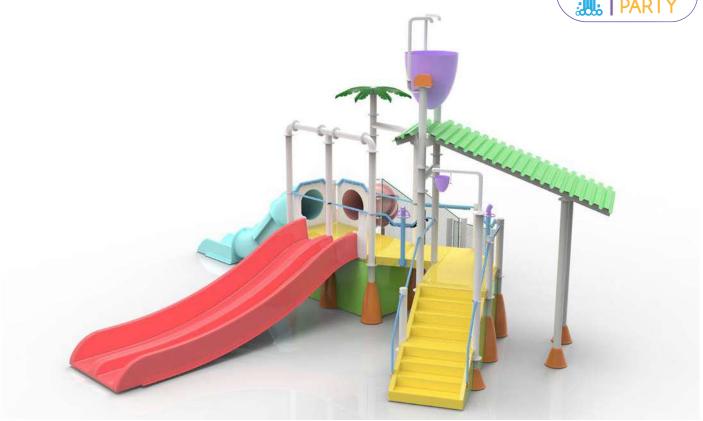

1

Palm tree shower

| Eslida<br>WPs-113   |       |
|---------------------|-------|
| 13.26 x 11.96 x 7.  | .26 m |
| () 16.26 x 14.96 m  |       |
| 15 users            |       |
| 1.60 m              |       |
| 0                   | P     |
| Interactive feature | es    |
| Large bucket        | 1     |
| Small bucket        | 1     |
| Slide               | 3     |
| Cannon              | 2     |
| Palm tree shower    | 1     |
| Climbing net        | 1     |