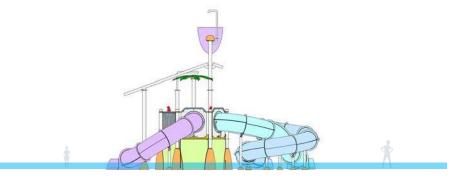

| Daroca<br>WPs-122    |   |
|----------------------|---|
| 10.84 x 9.71 x 7.24  | m |
| () 13.84 x 12.71 m   |   |
| 15 users             |   |
| 1.60 m               |   |
|                      | P |
| Interactive features |   |
| Large bucket         | 1 |
| Small bucket         | 1 |
| Slide                | 3 |
| Cannon               | 2 |