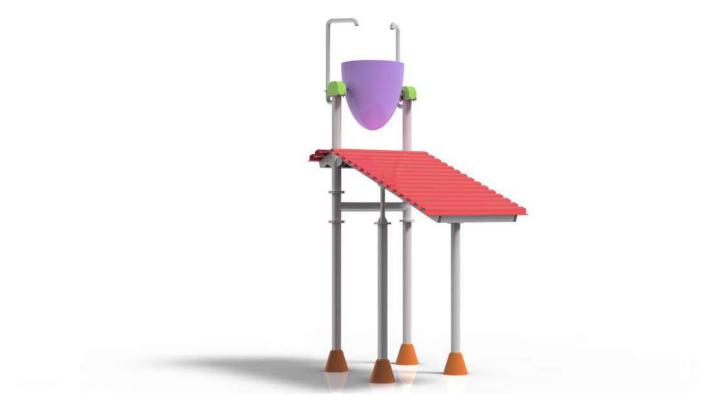

# **INTERPRETATION GUIDE**

| TECHNICAL SPECIFICATIONS                                                                                                                                                                                                                        |
|-------------------------------------------------------------------------------------------------------------------------------------------------------------------------------------------------------------------------------------------------|
| Dimensions: length x width x height                                                                                                                                                                                                             |
| Minimum space: floor area of apparatus with the required size of impact area.                                                                                                                                                                   |
| Maximum capacity: maximum number of users at one time.                                                                                                                                                                                          |
| Height of platform.                                                                                                                                                                                                                             |
| Slide XL: not recommended for children under 4 years old.                                                                                                                                                                                       |
| Interactive: game that allows manipulation to produce different water effects.                                                                                                                                                                  |
| <b>Dynamic:</b> game that moves thanks to the effect the water has on it.                                                                                                                                                                       |
| Static: static game.                                                                                                                                                                                                                            |
| Water depth maximum<br>30 cm Height= 1.30 m<br>Age=9 years Height= 1 m<br>Age 4 years                                                                                                                                                           |
| Our game elements have been designed following the UNE-EN 1176-1 Standard.<br>The correct use of the play area is the responsibility of the children's parents or adult minders.<br>*Children under 36 months should be supervised by an adult. |