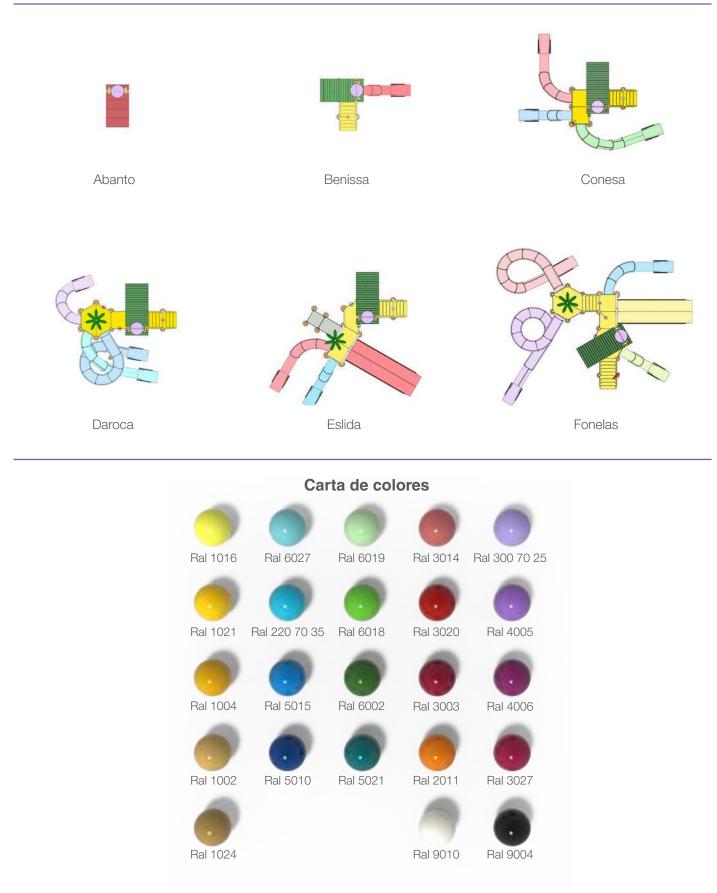

### MODELS

### Waterparty

| Benissa<br>WPs-101   |
|----------------------|
| 7.85 x 4.47 x 7.23 m |
| () 10.85 x 7.47 m    |
| 5 users              |
| 1.60 m               |
|                      |
| Interactive features |
| Large bucket 1       |
| Small bucket 1       |

1

1

Slide

Cannon

| Conesa<br><sub>WPs-103</sub> |      |
|------------------------------|------|
| 12.75 x 10.28 x 7.2          | 26 m |
| () 15.75 x 13.28 m           |      |
| 11 users                     |      |
| 1.60 m                       |      |
| • • •                        | P    |
| Interactive feature          | s    |
| Large bucket                 | 1    |
| Small bucket                 | 1    |
| Slide                        | 3    |
| Cannon                       | 1    |
| Watermill                    | 1    |
|                              |      |

| Daroca<br>WPs-122    |   |
|----------------------|---|
| 10.84 x 9.71 x 7.24  | m |
| () 13.84 x 12.71 m   |   |
| 15 users             |   |
| 1.60 m               |   |
|                      | P |
| Interactive features |   |
| Large bucket         | 1 |
| Small bucket         | 1 |
| Slide                | 3 |
| Cannon               | 2 |

1

Palm tree shower

| Eslida<br>WPs-113   |       |
|---------------------|-------|
| 13.26 x 11.96 x 7.  | .26 m |
| () 16.26 x 14.96 m  |       |
| 15 users            |       |
| 1.60 m              |       |
| 0                   | P     |
| Interactive feature | es    |
| Large bucket        | 1     |
| Small bucket        | 1     |
| Slide               | 3     |
| Cannon              | 2     |
| Palm tree shower    | 1     |
| Climbing net        | 1     |

| Fonelas<br>WPs-142                              |             |
|-------------------------------------------------|-------------|
| 17.13 x 13.78 x 7.76                            | m           |
| () 20.13 x 16.78 m                              |             |
| 23 users                                        |             |
| 1.60 / 2.40 m                                   |             |
|                                                 | P           |
|                                                 |             |
| Interactive features                            |             |
| Interactive features Large bucket               | 1           |
|                                                 | 1           |
| Large bucket                                    | 2           |
| Large bucket<br>Small bucket                    |             |
| Large bucket<br>Small bucket<br>Slide           | 2           |
| Large bucket<br>Small bucket<br>Slide<br>Cannon | 2<br>5<br>2 |