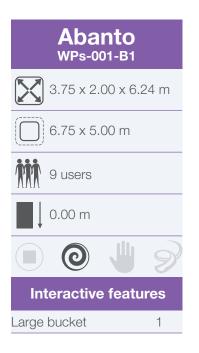

ial and any design.
- Request a proposal for customisation, or provide your own corporate theme. We will adapt it without any problem.



### Installation on a finished swimming pool:

- No need for cumbersome previous formwork with compromised distances.
- It does not require additional footings or reinforcements, for pool tanks with a concrete section of 200 mm or more (for structures with two floors and/or more, ask us to calculate any additional reinforcements for the foundations).



#### Minimum hydraulic installation:

• Always two connections from a technical room. One for the tipping bucket and another for the rest of the set. All the adjustment valves are located at the base of the Water-Party, for greater speed and comfort in the start-up.



### MODELS

### Waterparty





















| Benissa<br>WPs-101   |
|----------------------|
| 7.85 x 4.47 x 7.23 m |
| () 10.85 x 7.47 m    |
| 5 users              |
| 1.60 m               |
|                      |
| Interactive features |
| Large bucket 1       |
| Small bucket 1       |

1

1

Slide

Cannon









| Conesa<br><sub>WPs-103</sub> |      |
|------------------------------|------|
| 12.75 x 10.28 x 7.2          | 26 m |
| () 15.75 x 13.28 m           |      |
| 11 users                     |      |
| 1.60 m                       |      |
| • • •                        | P    |
| Interactive feature          | s    |
| Large bucket                 | 1    |
| Small bucket                 | 1    |
| Slide                        | 3    |
| Cannon                       | 1    |
| Watermill