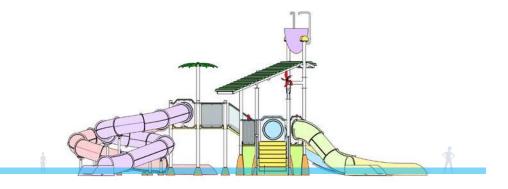

### Waterparty

| Benissa<br>WPs-101   |
|----------------------|
| 7.85 x 4.47 x 7.23 m |
| () 10.85 x 7.47 m    |
| 5 users              |
| 1.60 m               |
|                      |
| Interactive features |
| Large bucket 1       |
| Small bucket 1       |

1

1

Slide

Cannon

| Conesa<br><sub>WPs-103</sub> |      |
|------------------------------|------|
| 12.75 x 10.28 x 7.2          | 26 m |
| () 15.75 x 13.28 m           |      |
| 11 users                     |      |
| 1.60 m                       |      |
| • • •                        | P    |
| Interactive feature          | s    |
| Large bucket                 | 1    |
| Small bucket                 | 1    |
| Slide                        | 3    |
| Cannon                       | 1    |
| Watermill                    | 1    |
|                              |      |

| Daroca<br>WPs-122    |   |
|----------------------|---|
| 10.84 x 9.71 x 7.24  | m |
| () 13.84 x 12.71 m   |   |
| 15 users             |   |
| 1.60 m               |   |
|                      | P |
| Interactive features |   |
| Large bucket         | 1 |
| Small bucket         | 1 |
| Slide                | 3 |
| Cannon               | 2 |

1

Palm tree shower

| Eslida<br>WPs-113   |       |
|---------------------|-------|
| 13.26 x 11.96 x 7.  | .26 m |
| () 16.26 x 14.96 m  |       |
| 15 users            |       |
| 1.60 m              |       |
| 0                   | P     |
| Interactive feature | es    |
| Large bucket        | 1     |
| Small bucket        | 1     |
| Slide               | 3     |
| Cannon              | 2     |
| Palm tree shower    | 1     |
| Climbing net        | 1     |

| Fonelas<br>WPs-142                              |             |
|-------------------------------------------------|-------------|
| 17.13 x 13.78 x 7.76                            | m           |
| () 20.13 x 16.78 m                              |             |
| 23 users                                        |             |
| 1.60 / 2.40 m                                   |             |
|                                                 | P           |
|                                                 |             |
| Interactive features                            |             |
| Interactive features Large bucket               | 1           |
|                                                 | 1           |
| Large bucket                                    | 2           |
| Large bucket<br>Small bucket                    |             |
| Large bucket<br>Small bucket<br>Slide           | 2           |
| Large bucket<br>Small bucket<br>Slide<br>Cannon | 2<br>5<br>2 |