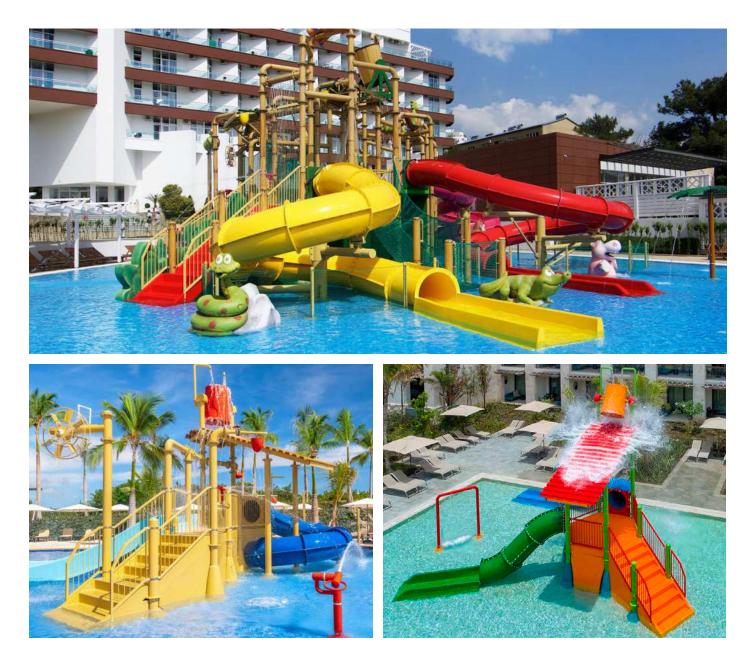

Based on play structures traditionally designed for dry areas, the water industry has been adapting the concept to integrate it into water play areas for decades. At Amusement Logic we have reached another level with our **WaterParty** collection, of which we show here a selection of the most popular models.

As with other structures, our WaterParty allows access to different types of slides, jets and interactive features through platforms connected at different heights. But after many years of manufacturing and installing these types of games, we have refined their design to maximize user ergonomics and minimize the difficulties that often occur during installation. Our customers and their users can now benefit from this new WaterParty version.