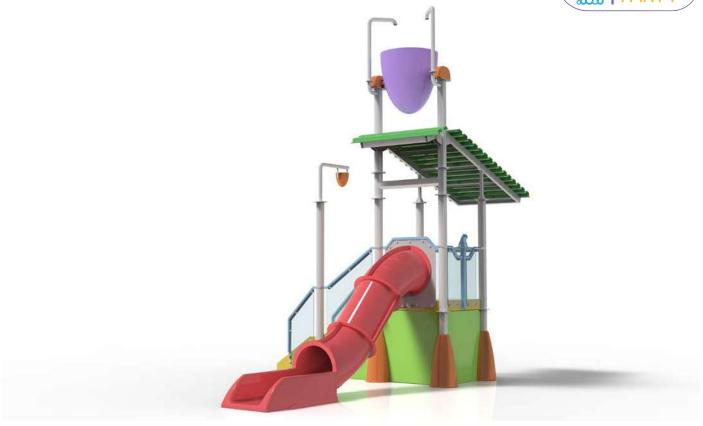

y design.
- Request a proposal for customisation, or provide your own corporate theme. We will adapt it without any problem.



### Installation on a finished swimming pool:

- No need for cumbersome previous formwork with compromised distances.
- It does not require additional footings or reinforcements, for pool tanks with a concrete section of 200 mm or more (for structures with two floors and/or more, ask us to calculate any additional reinforcements for the foundations).



#### Minimum hydraulic installation:

• Always two connections from a technical room. One for the tipping bucket and another for the rest of the set. All the adjustment valves are located at the base of the Water-Party, for greater speed and comfort in the start-up.



### MODELS

### Waterparty





















| Benissa<br>WPs-101   |
|----------------------|
| 7.85 x 4.47 x 7.23 m |
| () 10.85 x 7.47 m    |
| 5 users              |
| 1.60 m               |
|                      |
| Interactive features |
| Large bucket 1       |
| Small bucket 1       |

1

1

Slide

Cannon









| Conesa<br><sub>WPs-103</sub> |      |
|------------------------------|------|
| 12.75 x 10.28 x 7.2          | 26 m |
| () 15.75 x 13.28 m           |      |
| 11 users                     |      |
| 1.60 m                       |      |
| • • •                        | P    |
| Interactive feature          | s    |
| Large bucket                 | 1    |
| Small bucket                 | 1    |
| Slide                        | 3    |
| Cannon                       | 1    |
| Watermill                    | 1