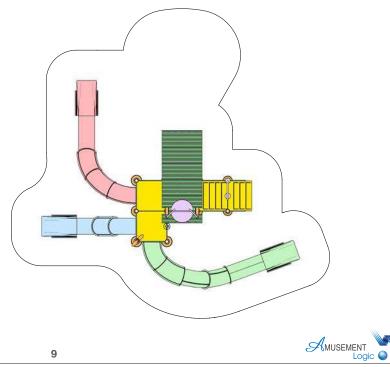

1

1

Slide

Cannon

| Conesa<br><sub>WPs-103</sub> |      |
|------------------------------|------|
| 12.75 x 10.28 x 7.2          | 26 m |
| () 15.75 x 13.28 m           |      |
| 11 users                     |      |
| 1.60 m                       |      |
| • • •                        | P    |
| Interactive feature          | s    |
| Large bucket                 | 1    |
| Small bucket                 | 1    |
| Slide                        | 3    |
| Cannon                       | 1    |
| Watermill                    | 1    |
|                              |      |