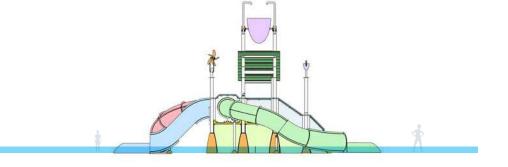

### Waterparty

| Benissa<br>WPs-101   |
|----------------------|
| 7.85 x 4.47 x 7.23 m |
| () 10.85 x 7.47 m    |
| 5 users              |
| 1.60 m               |
|                      |
| Interactive features |
| Large bucket 1       |
| Small bucket 1       |