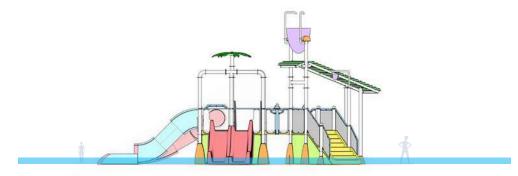

### Waterparty

| Benissa<br>WPs-101   |
|----------------------|
| 7.85 x 4.47 x 7.23 m |
| () 10.85 x 7.47 m    |
| 5 users              |
| 1.60 m               |
|                      |
| Interactive features |
| Large bucket 1       |
| Small bucket 1       |

1

1

Slide

Cannon

| Conesa<br><sub>WPs-103</sub> |      |
|------------------------------|------|
| 12.75 x 10.28 x 7.2          | 26 m |
| () 15.75 x 13.28 m           |      |
| 11 users                     |      |
| 1.60 m                       |      |
| • • •                        | P    |
| Interactive feature          | s    |
| Large bucket                 | 1    |
| Small bucket                 | 1    |
| Slide                        | 3    |
| Cannon                       | 1    |
| Watermill                    | 1    |
|                              |      |

| Daroca<br>WPs-122    |   |
|----------------------|---|
| 10.84 x 9.71 x 7.24  | m |
| () 13.84 x 12.71 m   |   |
| 15 users             |   |
| 1.60 m               |   |
|                      | P |
| Interactive features |   |
| Large bucket         | 1 |
| Small bucket         | 1 |
| Slide                | 3 |
| Cannon               | 2 |

1

Palm tree shower

| Eslida<br>WPs-113   |       |
|---------------------|-------|
| 13.26 x 11.96 x 7.  | .26 m |
| () 16.26 x 14.96 m  |       |
| 15 users            |       |
| 1.60 m              |       |
| 0                   | P     |
| Interactive feature | es    |
| Large bucket        | 1     |
| Small bucket        | 1     |
| Slide               | 3     |
| Cannon              | 2     |
| Palm tree shower    | 1     |
| Climbing net        | 1     |

| Fonelas<br>WPs-142                              |             |
|-------------------------------------------------|-------------|
| 17.13 x 13.78 x 7.76                            | m           |
| () 20.13 x 16.78 m                              |             |
| 23 users                                        |             |
| 1.60 / 2.40 m                                   |             |
|                                                 | P           |
|                                                 |             |
| Interactive features                            |             |
| Interactive features Large bucket               | 1           |
|                                                 | 1           |
| Large bucket                                    | 2           |
| Large bucket<br>Small bucket                    |             |
| Large bucket<br>Small bucket<br>Slide           | 2           |
| Large bucket<br>Small bucket<br>Slide<br>Cannon | 2<br>5<br>2 |