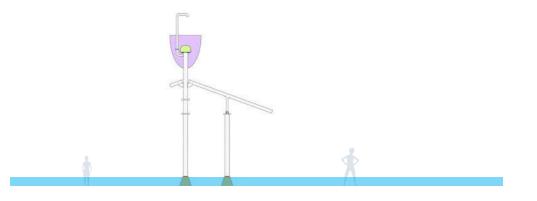

l and any design.
- Request a proposal for customisation, or provide your own corporate theme. We will adapt it without any problem.



### Installation on a finished swimming pool:

- No need for cumbersome previous formwork with compromised distances.
- It does not require additional footings or reinforcements, for pool tanks with a concrete section of 200 mm or more (for structures with two floors and/or more, ask us to calculate any additional reinforcements for the foundations).



#### Minimum hydraulic installation:

• Always two connections from a technical room. One for the tipping bucket and another for the rest of the set. All the adjustment valves are located at the base of the Water-Party, for greater speed and comfort in the start-up.



### MODELS

### Waterparty





















| Benissa<br>WPs-101   |
|----------------------|
| 7.85 x 4.47 x 7.23 m |
| () 10.85 x 7.47 m    |
| 5 users              |
| 1.60 m               |
|                      |
| Interactive features |
| Large bucket 1       |
| Small bucket 1       |

1

1

Slide

Cannon









| Conesa<br><sub>WPs-103</sub> |      |
|------------------------------|------|
| 12.75 x 10.28 x 7.2          | 26 m |
| () 15.75 x 13.28 m           |      |
| 11 users                     |      |
| 1.60 m                       |      |
| • • •                        | P    |
| Interactive feature          | s    |
| Large bucket                 | 1    |
| Small bucket                 | 1    |
| Slide                        | 3    |
| Cannon                       | 1    |
| Watermill